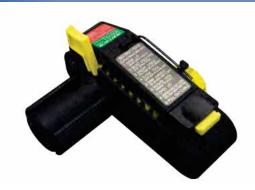

# **Coaxial Cable Stripper**

**W** 

Three internal circular steel blades perform precise, extremely clean and easy stripping.

| Model Preset to |                                                     |
|-----------------|-----------------------------------------------------|
| TS100E          | LV-77S·L-5CFB, V*-5CFB, V*-5C, LV-61S·L-4CFB, V*-3C |
| TS100U @        | L-2.5CHD, 1855A, 1505A, 1694A                       |

- For most Canare BNC, DIN, RCA and F crimp plugs.
- Rotary knob to select 5 different cable setups.
- Make your own cable setting within cable 0.D. 4mm~11mm
- Hex wrench is attached on the lid top for quick adjustment.
- One replacement blade included, and also sold separately. Replacement blade: TSC (1pc)