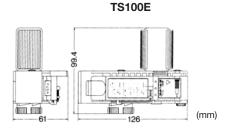

# **Coaxial Cable Stripper**

**W** 

Three internal circular steel blades perform precise, extremely clean and easy stripping.

| Model Preset to |                                                     |
|-----------------|-----------------------------------------------------|
| TS100E          | LV-77S·L-5CFB, V*-5CFB, V*-5C, LV-61S·L-4CFB, V*-3C |
| TS100U @        | L-2.5CHD, 1855A, 1505A, 1694A                       |