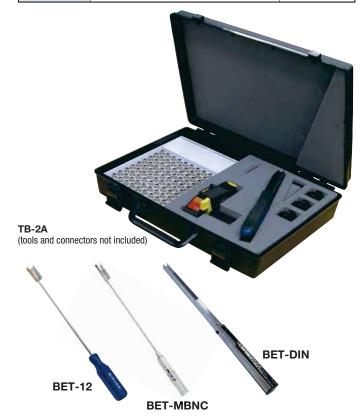

### ■ Accessories

| Model    | Description                                  | Length  |  |
|----------|----------------------------------------------|---------|--|
| TB-2A    | Tool case                                    | _       |  |
| BET-12   | Extraction tool for BNC straight plug        | 12 inch |  |
| BET-MBNC | Extraction tool for MBCP-C series            | 30 cm   |  |
| BET-DIN  | Insertion / extraction tool for DCP-C series | 30 cm   |  |