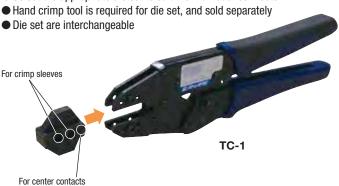

## **Crimp Tools**

■ Die Sets

TCD-D534F

Canare crimp tool offers reliable high-quality crimping performance in an easy-to-use design.

| = Dic octs | = mana ormip room |  |
|------------|-------------------|--|
| Model      | Model             |  |
| TCD-1DB    |                   |  |
| TCD-31C    |                   |  |
| TCD-3151D  |                   |  |
| TCD-316C   |                   |  |
| TCD-35CA   |                   |  |
| TCD-35D    |                   |  |
| TCD-35DF   |                   |  |
| TCD-4CA    | TC-1              |  |
| TCD-451CA  |                   |  |
| TCD-55FA   |                   |  |
| TCD-5CF    |                   |  |
| TCD-5HD    |                   |  |
| TCD-65C    |                   |  |
| TCD-67HD   |                   |  |
| TCD-7CA    |                   |  |
| TCD-96C    | TC-2              |  |
| TCD-D253F  | TC-1              |  |
| TCD_D53/E  | 16-1              |  |

■ Hand Crimp Tools

Select the appropriate die set to suit the individual connector