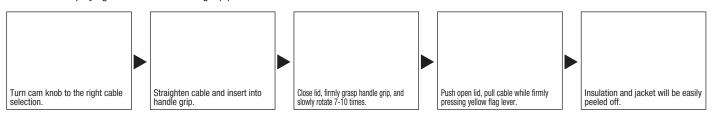

- For most Canare BNC, DIN, RCA and F crimp plugs.
- Rotary knob to select 5 different cable setups.
- Make your own cable setting within cable 0.D. 4mm~11mm
- Hex wrench is attached on the lid top for quick adjustment.
- One replacement blade included, and also sold separately. Replacement blade: TSC (1pc)